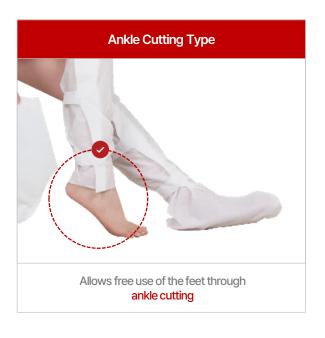

#### LONG LEG MASK

LONG LEG COVERING MASK

**2WAY LONG LEG COVERING MASK** 

#### **Product Features**

- Offering excellent nutritional supply and fatigue recovery with dual care from the feet to the calves and knees
- $\bullet \quad \text{The three cutting types} \text{ are ankle / toe / ankle + toe cutting type} \\$
- Customized care for each area at the desired time

#### LONG LEG CUTTING 3-WAY CUTTING STYLE **COVERING MASK**