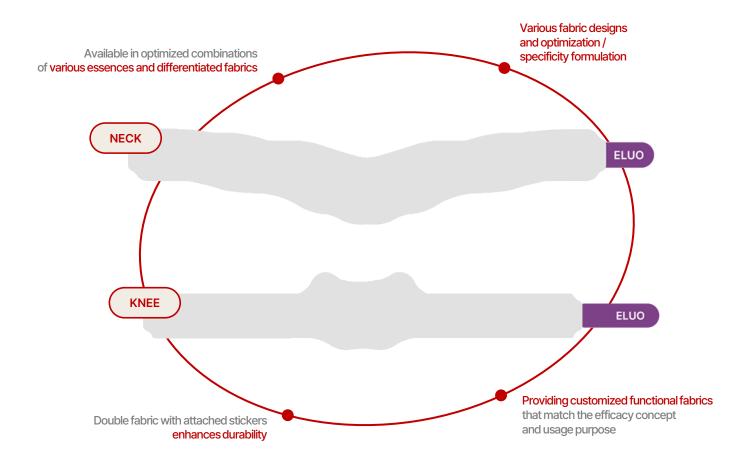

#### **NECK COVERING MASK**

#### **Product Features**

- Intensive neck care that makes delicate neck skin firm and smooth
- Synergistic combination of ampoule formulation optimized for neck skin and customized fabric package

#### **KNEE COVERING MASK**

#### **Product Features**

- Intensive moisturizing and elasticity care for the knee area, which is easily dried and irritated by thick skin
- Synergistic combination of ampoule formulation optimized for knee skin and customized fabric package