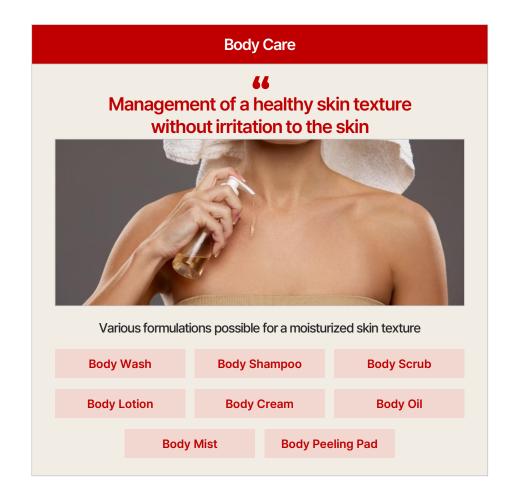

#### **BODYCARE**

- Body Wash / Shampoo / Scrub
- · Lotion / Cream / Oil
- Body Peeling Pad
- Body Mist