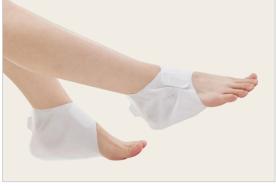

### FOOT CARE LINE-UP

#### **HEEL MASK**

HEEL COVERING MASK

HEEL PEELING COVERING MASK

#### Product Features

- COVERING: Soft heel moisturizing care with a special essence or softening dead skin cells
- **PEELING**: Effectively target the rough heels by removing only the dead skin cells without irritation
  - The heel peeling mask contains AHA and BHA components for effective exfoliation
- Dual fabric with attached stickers (PE fabric + PP non-woven fabric) for enhanced durability
- Regular PE / USDA certified PE / PE fabric with 30% recycled materials available