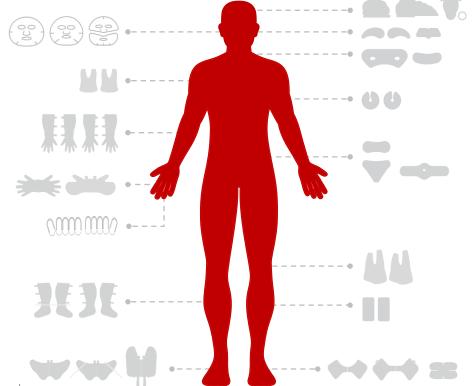

### **BODY CARE**

**HAND** 

BODY

- Hand Covering Mask
- Hand Cutting Covering Mask
- Nail Covering Mask
- Long Arm Covering Mask
- Long Leg Cutting Covering Mask
  - Wrist Cutting Type
  - Nail Cutting Type
  - Nail + Wrist Cutting Type

#### **FOOT**

**BODY** 

- Long Leg Covering Mask
  - Ankle Cutting Type
  - Toe Cutting Type
  - Ankle + Toe Cutting Type •
- Foot Covering Mask
- Foot Cutting Covering Mask
- Foot Peeling Covering Mask
- Heel Peeling Covering Mask
  - Heel Covering Mask

#### PATCH / PAD

BODY

Body Patch

#### **HAIR**

**HAIR** 

- Hair Covering Mask
- · Hair Steam Covering Mask
- Ponytail Covering Mask

#### **MASK PACK**

- Sheet Mask
- Hydrogel Mask
- Bio-cellulose Mask
- Cream Coating Mask
- Printing Sheet Mask
- Melting Collagen Mask

**FACIAL** 

- Slice Sheet Mask
- Skin Gel Mask

#### PATCH / PAD

**FACIAL** 

- Facial Patch
- 2-Step/3-Step Mask Pack
- Large Capacity Mask