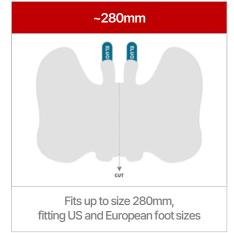

## Foot care molds available in different sizes

#### **FOOT COVERING MASK**

#### **FOOT PEELING COVERING MASK**

\*한발기준사이즈