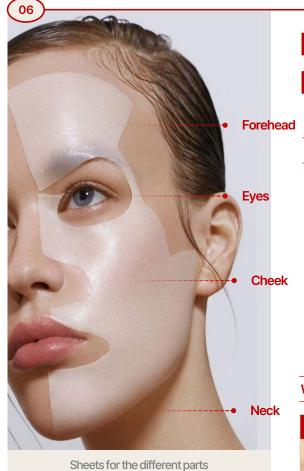

### FACE FACIAL PATCH

- Face patches attached to various areas of the face
- Various materials, including hydrogel, bio-cellulose, non-woven fabric sheet, cream sheet, etc.
- High-adhesion fabric ensures effective absorption of essence into the skin
- Effects of moisturizing, nutrition, etc., last up to 24 hours