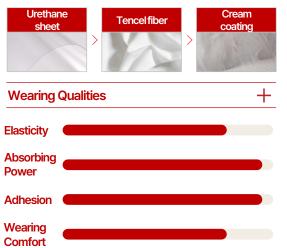

### CREAM COATING MASK

#### Product Features

-

- Fabric with a 3-layer structure composed of urethane, Tencel, and cream coating
- Concentrated cream is absorbed intensively into the skin without external leakage
- Urethane -Tencel sheet maintains the skin's emperature, ensuring a gentle adhesion

# Wearing Qualities + Elasticity Absorbing Power Adhesion Wearing Comfort