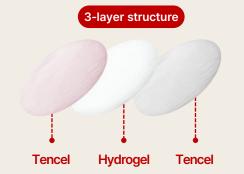

#### Product Features

- Skin Gel with a 3-layer structure adheres to the skin with essence
- 100% Tencel sheet wraps the hydrogel, providing a moist and soft wearing sensation
- Provides simultaneous effects of skin moisturization, soothing, and improvement of sensitive skin
- Contains locust bean gum to soften rough skin and aid in moisturizing