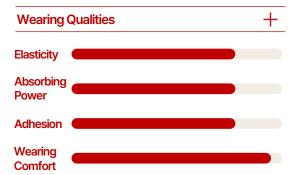

model registration(2) no. 20-0474110, no. 20-0475826
- Trademark Registration(1) no. 40-1089279

#### PRODUCT LINE-UP



HAIR COVERING MASK



VAPOR DEPOSMON FOIL HAIR COVERING MASK



LONG HAIR COVERING MASK



PONYTAIL COVERING MASK

4 types of molds to choose from depending on the type

HAIR COVERING MASK













**FACIAL MASK** 

**FACIAL PATCH** 



#### Fabric Printing







### FELT SHEET MASK

#### **Product Features**



- Environmentally friendly materials such as pulp, tencel, and pure cotton for thin and close adherence to the skin
- · Thinly adhered to the skin
- Optimal fabric for low-cost mask packs that quickly deliver effective skin ingredients
- Utilization and development of plant-based fiber materials like Artemisia, etc.
- Printable on rayon and tencel fabrics





#### Product Type









#### HYDROGEL MASK & PATCH

#### Product Features



- Gel form with plentiful moisturizing ingredients for excellent moisturizing and adhesion
- Excellent moisturizing and adhesion
- Water-soluble hydrogel fabric that blocks moisture from evaporating outside the skin and delivers active ingredients
- Capable of manufacturing everything from face gel masks to partial patches

# Wearing Qualities + Elasticity Absorbing Power Adhesion Wearing Comfort



#### BIOCELLULOSE MASK

#### **Product Features**

- An eco-friendly sheet material made by fermenting natural coconut with microorganisms
- Maintains high strength due to its 3D mesh structure
- Biodegradable material that is most similar to skin tissue





### CREAM COATING MASK

#### Product Features

-

- F