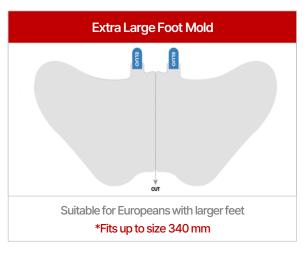

retention up to 24 hours
- Dual fabric with attached stickers (PE fabric + PP non-woven fabric)
- Regular PE / USDA certified PE / PE fabric with 30% recycled materials available

#### Patents and Utility Models



- Patent registration(1) no.10-2017-0076692
- Utility model registration(2) no. 20-0478460, no. 20-0458722/ no. 20-0464833
- Design registration(2) no. 30-0818925, no. 30-0474118

#### **FOOT PEELING**



FOOT PEELING COVERING MASK

#### **Product Features**



- Effective exfoliation with AHA and BHA ingredients for excellent peeling effects
- Four types to choose from

30-minute

60-minute

90-minute

Men's type

#### Patents and Utility Models



• Utility model registration(1) no. 20-0466462

## Foot care molds available in different sizes

#### **FOOT COVERING MASK**







#### **FOOT PEELING COVERING MASK**

\*한발기준사이즈









### FOOT CARE LINE-UP

#### **HEEL MASK**



HEEL COVERING MASK



HEEL PEELING COVERING MASK

#### LONG LEG MASK



LONG LEG COVERING MASK



**2WAY LONG LEG COVERING MASK** 

#### Product Features



- COVERING: Soft heel moisturizing care with a special essence or softening dead skin cells
- **PEELING**: Effectively target the rough heels by removing only the dead skin cells without irritation
  - The heel peeling mask contains AHA and BHA components for effective exfoliation
- Dual fabric with attached stickers (PE fabric + PP non-woven fabric) for enhanced durability
- Regular PE / USDA certified PE / PE fabric with 30% recycled materials available

#### Patents and Utility Models



- Patent registration(2) no. 10-2017-0076692