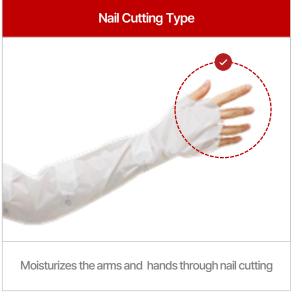

### **BODY CARE**

**HAND** 

BODY

- Hand Covering Mask
- Hand Cutting Covering Mask
- Nail Covering Mask
- Long Arm Covering Mask
- Long Leg Cutting Covering Mask
  - Wrist Cutting Type
  - Nail Cutting Type
  - Nail + Wrist Cutting Type

#### **Product Features**

- Essence formulation with excellent moisture retention up to 24 hours
- Smartphone touch-enabled fabric allows phone usage while wearing putting it on
- Dual fabric with attached stickers (PE fabric + PP non-woven fabric)
- Enables free activities with the mask pack on
- Regular PE / USDA certified PE / PE fabric with 30% recycled materials available