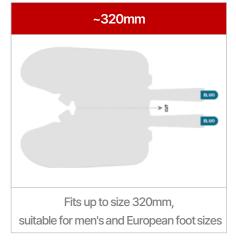

## Foot care molds available in different sizes

#### **FOOT COVERING MASK**

#### **FOOT PEELING COVERING MASK**

\*한발기준사이즈