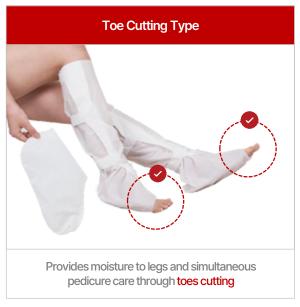

#### LONG LEG MASK

LONG LEG COVERING MASK

**2WAY LONG LEG COVERING MASK** 

#### **Product Features**

- Offering excellent nutritional supply and fatigue recovery with dual care from the feet to the calves and knees
- $\bullet \quad \text{The three cutting types} \text{ are ankle / toe / ankle + toe cutting type} \\$
- Customized care for each area at the desired time

#### LONG LEG CUTTING 3-WAY CUTTING STYLE **COVERING MASK**