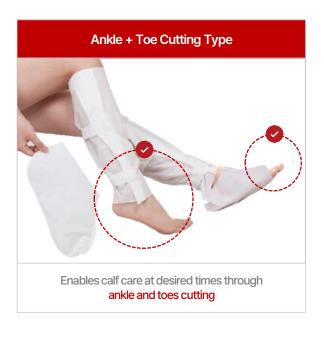

#### LONG LEG MASK

LONG LEG COVERING MASK

**2WAY LONG LEG COVERING MASK** 

#### **Product Features**

- Offering excellent nutritional supply and fatigue recovery with dual care from the feet to the calves and knees
- $\bullet \quad \text{The three cutting types} \text{ are ankle / toe / ankle + toe cutting type} \\$
- Customized care for each area at the desired time

#### LONG LEG CUTTING 3-WAY CUTTING STYLE **COVERING MASK**