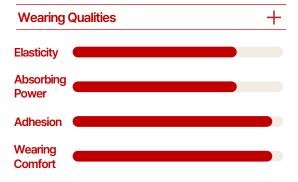

#### Product Features

- Gel form with plentiful moisturizing ingredients for excellent moisturizing and adhesion
- Excellent moisturizing and adhesion
- Water-soluble hydrogel fabric that blocks moisture from evaporating outside the skin and delivers active ingredients
- Capable of manufacturing everything from face gel masks to partial patches