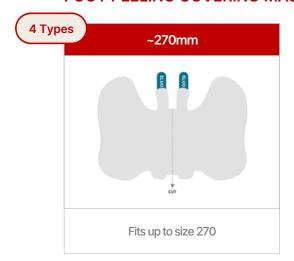

## Foot care molds available in different sizes

#### **FOOT COVERING MASK**

#### **FOOT PEELING COVERING MASK**

\*한발기준사이즈