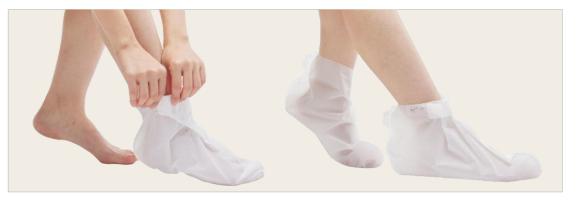

- Long-arm cutting covering mask pack with 3 cutting types
- Various print options available

#### **Fabric Printing Examples**





+

### FOOT CARE LINE-UP

#### **FOOT CREAM**







FOOT CUTTING COVERING MASK

#### **Product Features**



- Provides moisturizing care for toenails, heels, and the sole of the foot simultaneously.
- Essence formulation with excellent moisture retention up to 24 hours
- Dual fabric with attached stickers (PE fabric + PP non-woven fabric)
- Regular PE / USDA certified PE / PE fabric with 30% recycled materials available

#### Patents and Utility Models



- Patent registration(1) no.10-2017-0076692
- Utility model registration(2) no. 20-0478460, no. 20-0458722/ no. 20-0464833
- Design registration(2) no. 30-0818925, no. 30-0474118

#### **FOOT PEELING**



FOOT PEELING COVERING MASK

#### **Product Features**



- Effective exfoliation with AHA and BHA ingredients for excellent peeling effects
- Four types to choose from

30-minute

60-minute

90-minute

Men's type

#### Patents and Utility Models



• Utility model registration(1) no. 20-0466462

## Foot care molds available in different sizes

#### **FOOT COVERING MASK**







#### **FOOT PEELING COVERING MASK**

\*한발기준사이즈









### FOOT CARE LINE-UP

#### **HEEL MASK**



HEEL COVERING MASK



HEEL PEELING COVERING MASK

#### LONG LEG MASK



LONG LEG COVERING MASK



**2WAY LONG LEG COVERING MASK** 

#### Product Features



- COVERING: Soft heel moisturizing care with a special essence or softening dead skin cells
- **PEELING**: Effectively target the rough heels by removing only