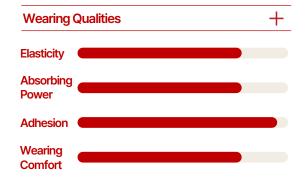

#### Product Features

- Gel form with plentiful moisturizing ingredients for excellent moisturizing and adhesion
- Excellent moisturizing and adhesion
- Water-soluble hydrogel fabric that blocks moisture from evaporating outside the skin and delivers active ingredients
- Capable of manufacturing everything from face gel masks to partial patches

# Wearing Qualities + Elasticity Absorbing Power Adhesion Wearing Comfort