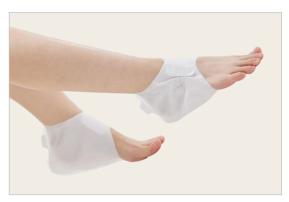

### FOOT CARE LINE-UP

#### **FOOT CREAM**

FOOT CUTTING COVERING MASK

#### **Product Features**

- Provides moisturizing care for toenails, heels, and the sole of the foot simultaneously.
- Essence formulation with excellent moisture retention up to 24 hours
- Dual fabric with attached stickers (PE fabric + PP non-woven fabric)
- Regular PE / USDA certified PE / PE fabric with 30% recycled materials available