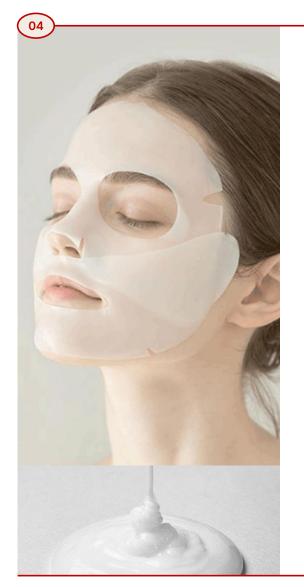

### CREAM COATING MASK

#### Product Features

-

- Fabric with a 3-layer structure composed of urethane, Tencel, and cream coating
- Concentrated cream is absorbed intensively into the skin without external leakage
- Urethane -Tencel sheet maintains the skin's emperature, ensuring a gentle adhesion