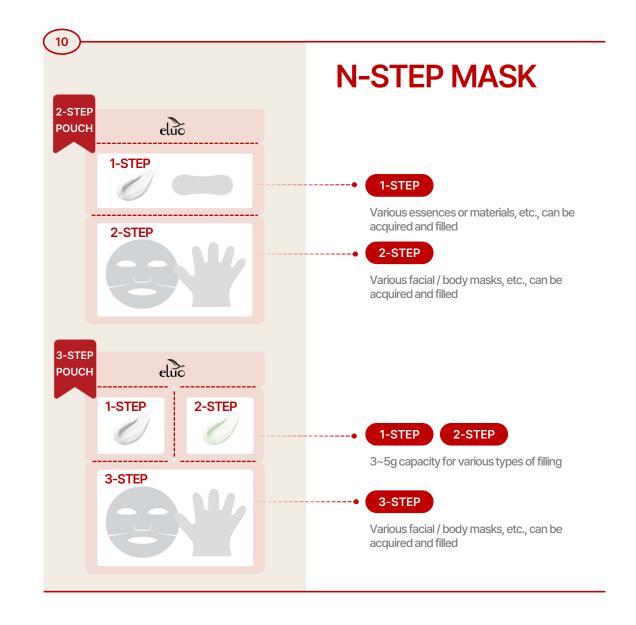

### LARGE CAPACITY MASK

#### Product Features

- Large capacity mask pack that allows customization of fabric and essence according to customer needs
- Large-capacity customized packaging such as various packaging type.
- Various custom development styles for body and facial use possible
  - A variety of essences, fabrics, etc. are available and filled.
  - Available for obtaining and filling various fabrics such as facial/body masks
  - Packaging can be customized, including various containers and fabric quantities.