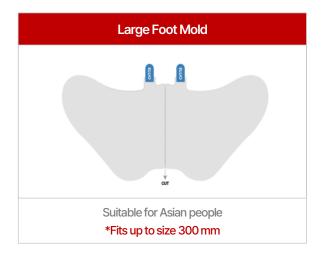

re retention up to 24 hours
- Dual fabric with attached stickers (PE fabric + PP non-woven fabric)
- Regular PE / USDA certified PE / PE fabric with 30% recycled materials available

#### Patents and Utility Models



- Patent registration(1) no.10-2017-0076692
- Utility model registration(2) no. 20-0478460, no. 20-0458722/ no. 20-0464833
- Design registration(2) no. 30-0818925, no. 30-0474118

#### **FOOT PEELING**



FOOT PEELING COVERING MASK

#### **Product Features**



- Effective exfoliation with AHA and BHA ingredients for excellent peeling effects
- Four types to choose from

30-minute

60-minute

90-minute

Men's type

#### Patents and Utility Models



• Utility model registration(1) no. 20-0466462

## Foot care molds available in different sizes

#### **FOOT COVERING MASK**







#### **FOOT PEELING COVERING MASK**

\*한발기준사이즈









### FOOT CARE LINE-UP

#### **HEEL MASK**



HEEL COVERING MASK



HEEL PEELING COVERING MASK

#### LONG LEG MASK



LONG LEG COVERING MASK



**2WAY LONG LEG COVERING MASK** 

#### Product Features



- COVERING: Soft heel moisturizing care with a special essence or softening dead skin cells
- **PEELING**: Effectively target the rough heels by removing only the dead skin cells without irritation
  - The heel peeling mask contains AHA and BHA components for effective exfoliation
- Dual fabric with attached stickers (PE fabric + PP non-woven fabric) for enhanced durability
- Regular PE / USDA certified PE / PE fabric with 30% recycled materials available

#### Patents and Utility Models



- Patent registration(2) no. 10-2017-00766