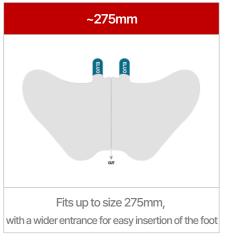

## Foot care molds available in different sizes

#### **FOOT COVERING MASK**

#### **FOOT PEELING COVERING MASK**

\*한발기준사이즈