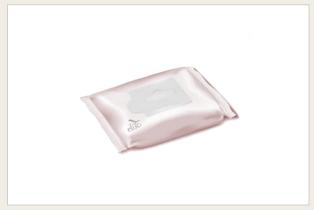

#### **BODY FACIAL PATCH**

#### **Product Features**

- Body patches attached to various areas of the body
- Various materials developed, including hydrogel, bio-cellulose, non-woven fabric sheet, cream, etc.
- Effects of moisturizing, nutrition, etc., last up to 24 hours