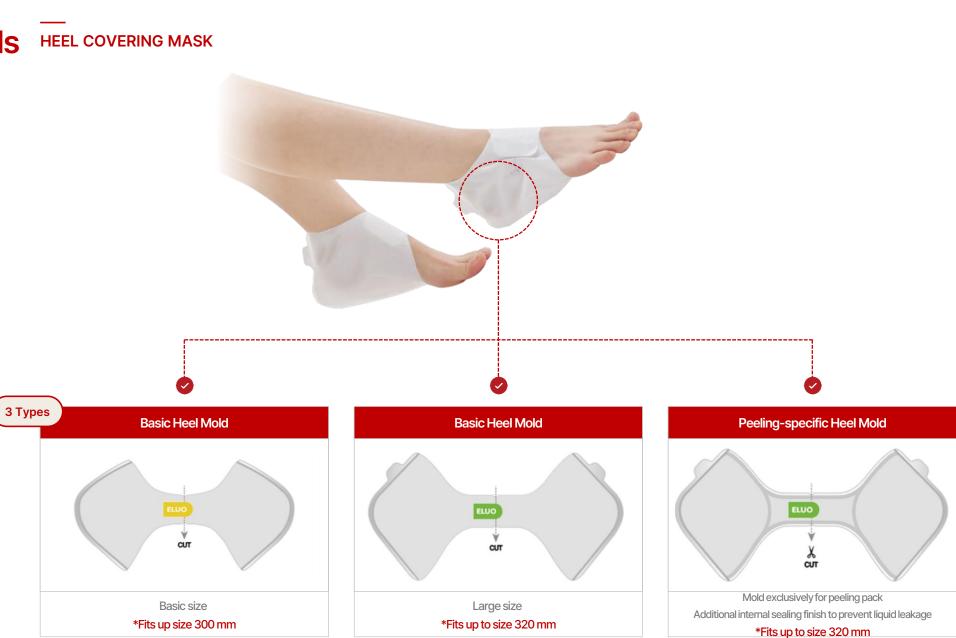

#### **HEEL MASK**

HEEL COVERING MASK

HEEL PEELING COVERING MASK

#### Product Features

- COVERING: Soft heel moisturizing care with a special essence or softening dead skin cells
- **PEELING**: Effectively target the rough heels by removing only the dead skin cells without irritation
  - The heel peeling mask contains AHA and BHA components for effective exfoliation
- Dual fabric with attached stickers (PE fabric + PP non-woven fabric) for enhanced durability
- Regular PE / USDA certified PE / PE fabric with 30% recycled materials available

# Heel covering molds HEEL COVERING MASK available in different sizes