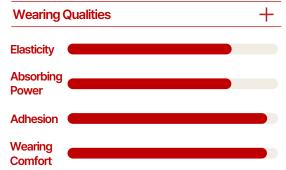

Artemisia, etc.
- Printable on rayon and tencel fabrics





#### Product Type









#### HYDROGEL MASK & PATCH

#### Product Features



- Gel form with plentiful moisturizing ingredients for excellent moisturizing and adhesion
- Excellent moisturizing and adhesion
- Water-soluble hydrogel fabric that blocks moisture from evaporating outside the skin and delivers active ingredients
- Capable of manufacturing everything from face gel masks to partial patches

# Wearing Qualities + Elasticity Absorbing Power Adhesion Wearing Comfort



#### BIOCELLULOSE MASK

#### **Product Features**

- An eco-friendly sheet material made by fermenting natural coconut with microorganisms
- Maintains high strength due to its 3D mesh structure
- Biodegradable material that is most similar to skin tissue





### CREAM COATING MASK

#### Product Features

-

- Fabric with a 3-layer structure composed of urethane, Tencel, and cream coating
- Concentrated cream is absorbed intensively into the skin without external leakage
- Urethane -Tencel sheet maintains the skin's emperature, ensuring a gentle adhesion











#### **PRINTING SHEET MASK**

#### **Product Features**

- A safe fabric with no ink residue on the skin contact surface
- Ensures a high level of adherence to the facial contact area, achieving a perfect fit without any sheet sagging
- · The fabric is optimized for heat transfer printing, allowing for various design prints and ensuring high-quality printing





#### **MELTING COLLAGEN MASK**

#### **Product Features**

- Ultra-low-molecular-weight collagen sheet prevents ingred