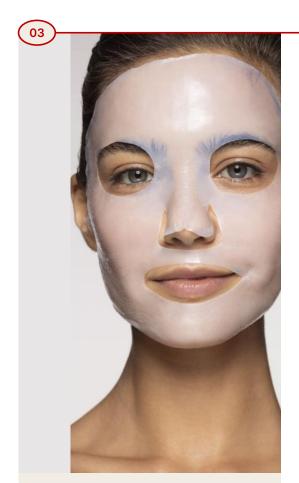

### SLICE SHEET MASK

#### **Product Features**

+

- Convenient and hygienic with excellent adherence, perfect for various areas requiring nutrition
- Enhances adhesion to the facial contact surface, ensuring a wrinkle-free and perfect fit
- Fabric optimized for heat transfer printing, leaving zero ink residue, making it ideal for sublimation transfer printing
- Enables diverse design prints and high-quality printing