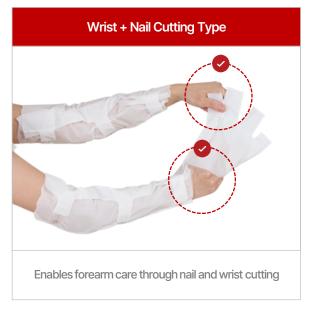

# LONG ARM CUTTING COVERING MASK

#### **KEY POINT**

3 Cutting Types — Customized care for specific areas

Full arm cover Various print options available

#### **3-WAY CUTTING STYLE**

#### **Product Features**

- Long-arm cutting covering mask pack with 3 cutting types
- Various print options available