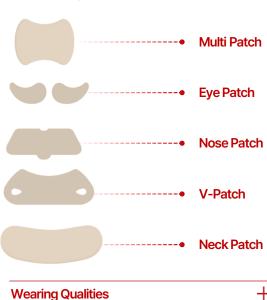

#### Face Patch

- Eye patch / Nose patch / V-line patch
- Golf patch / Neck patch / Multi patch, etc.