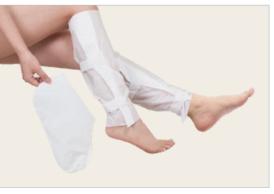

#### LONG LEG MASK

LONG LEG COVERING MASK

**2WAY LONG LEG COVERING MASK** 

#### **Product Features**

- Offering excellent nutritional supply and fatigue recovery with dual care from the feet to the calves and knees
- $\bullet \quad \text{The three cutting types} \text{ are ankle / toe / ankle + toe cutting type} \\$
- Customized care for each area at the desired time

#### LONG LEG CUTTING 3-WAY CUTTING STYLE **COVERING MASK**