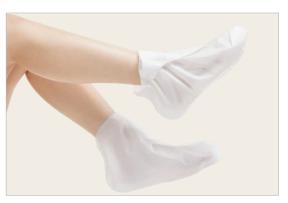

WAY LONG ARM COVERING MASK

#### 4 mold options available based on size

HAND COVERING MASK



Basic Mold
Suitable for both men and women



**Large Mold**Suitable for larger sizes



Extra Large Mold
Suitable for Europeans
with
larger hands



#### Mitten Mold

Winter season design, fabric printing possible

Recommended foil fabric with excellent thermal conductivity, and moisturizing properties

# LONG ARM CUTTING COVERING MASK

#### **KEY POINT**

3 Cutting Types — Customized care for specific areas

Full arm cover Various print options available

#### **3-WAY CUTTING STYLE**







#### **Product Features**

- Long-arm cutting covering mask pack with 3 cutting types
- Various print options available

#### **Fabric Printing Examples**





+

### FOOT CARE LINE-UP

#### **FOOT CREAM**







FOOT CUTTING COVERING MASK

#### **Product Features**



- Provides moisturizing care for toenails, heels, and the sole of the foot simultaneously.
- Essence formulation with excellent moisture retention up to 24 hours
- Dual fabric with attached stickers (PE fabric + PP non-woven fabric)
- Regular PE / USDA certified PE / PE fabric with 30% recycled materials available

#### Patents and Utility Models



- Patent registration(1) no.10-2017-0076692
- Utility model registration(2) no. 20-0478460, no. 20-0458722/ no. 20-0464833
- Design registration(2) no. 30-0818925, no. 30-0474118

#### **FOOT PEELING**



FOOT PEELING COVERING MASK

#### **Product Features**



- Effective exfoliation with AHA and BHA ingredients for excellent peeling effects
- Four types to choose from

30-minute