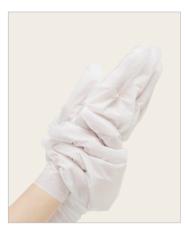

#### PRODUCT LINE-UP

HAND COVERING MASK

LONG ARM COVERING MASK

HAND CUTTING COVERING MASK

2WAY LONG ARM COVERING MASK

#### 4 mold options available based on size

HAND COVERING MASK

Basic Mold
Suitable for both men and women

**Large Mold**Suitable for larger sizes

Extra Large Mold
Suitable for Europeans
with
larger hands