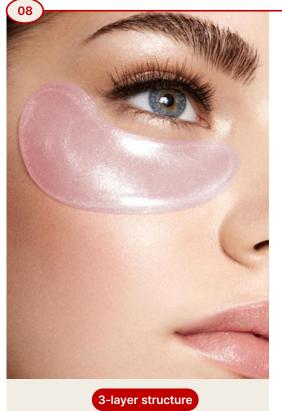

#### Product Features

-

- Fabric with a 3-layer structure composed of urethane, Tencel, and cream coating
- Concentrated cream is absorbed intensively into the skin without external leakage
- Urethane -Tencel sheet maintains the skin's emperature, ensuring a gentle adhesion