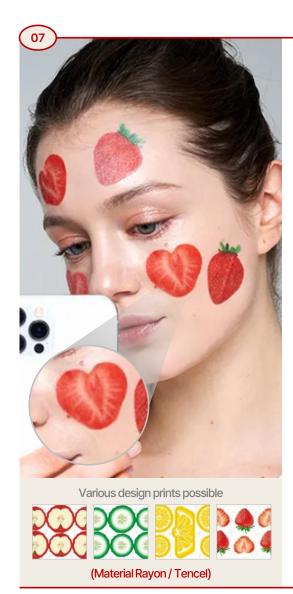

#### **PRINTING SHEET MASK**

#### **Product Features**

- A safe fabric with no ink residue on the skin contact surface
- Ensures a high level of adherence to the facial contact area, achieving a perfect fit without any sheet sagging
- · The fabric is optimized for heat transfer printing, allowing for various design prints and ensuring high-quality printing