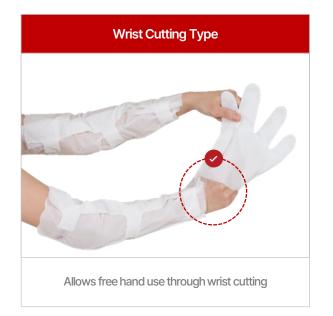

### **BODY CARE**

**HAND** 

BODY

- Hand Covering Mask
- Hand Cutting Covering Mask
- Nail Covering Mask
- Long Arm Covering Mask
- Long Leg Cutting Covering Mask
  - Wrist Cutting Type
  - Nail Cutting Type
  - Nail + Wrist Cutting Type

#### **Product Features**

- Essence formulation with excellent moisture retention up to 24 hours
- Smartphone touch-enabled fabric allows phone usage while wearing putting it on
- Dual fabric with attached stickers (PE fabric + PP non-woven fabric)
- Enables free activities with the mask pack on
- Regular PE / USDA certified PE / PE fabric with 30% recycled materials available