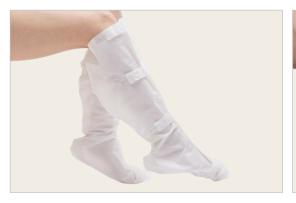

#### LONG LEG MASK

LONG LEG COVERING MASK

**2WAY LONG LEG COVERING MASK** 

#### **Product Features**

- Offering excellent nutritional supply and fatigue recovery with dual care from the feet to the calves and knees
- $\bullet \quad \text{The three cutting types} \text{ are ankle / toe / ankle + toe cutting type} \\$
- Customized care for each area at the desired time

#### LONG LEG CUTTING 3-WAY CUTTING STYLE **COVERING MASK**