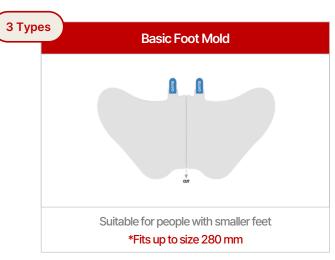

ture retention up to 24 hours
- Dual fabric with attached stickers (PE fabric + PP non-woven fabric)
- Regular PE / USDA certified PE / PE fabric with 30% recycled materials available

#### Patents and Utility Models



- Patent registration(1) no.10-2017-0076692
- Utility model registration(2) no. 20-0478460, no. 20-0458722/ no. 20-0464833
- Design registration(2) no. 30-0818925, no. 30-0474118

#### **FOOT PEELING**



FOOT PEELING COVERING MASK

#### **Product Features**



- Effective exfoliation with AHA and BHA ingredients for excellent peeling effects
- Four types to choose from

30-minute

60-minute

90-minute

Men's type

#### Patents and Utility Models



• Utility model registration(1) no. 20-0466462

## Foot care molds available in different sizes

#### **FOOT COVERING MASK**







#### **FOOT PEELING COVERING MASK**

\*한발기준사이즈









### FOOT CARE LINE-UP

#### **HEEL MASK**



HEEL COVERING MASK



HEEL PEELING COVERING MASK

#### LONG LEG MASK



LONG LEG COVERING MASK



**2WAY LONG LEG COVERING MASK** 

#### Product Features



- COVERING: Soft heel moisturizing care with a special essence or softening dead skin cells
- **PEELING**: Effectively target the rough heels by removing only the dead skin cells without irritation
  - The heel peeling mask contains AHA and BHA components for effective exfoliation
- Dual fabric with attached stickers (PE fabric + PP non-woven fabric) for enhanced durability
- Regular PE / USDA certified PE / PE fabric with 30% recycled materials available

#### Patents and Utility Models



- Patent registration(2) no. 10-2017-007