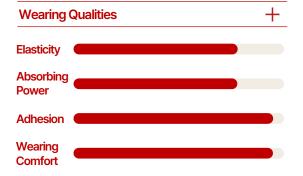

ls completely, efficiently delivering ingredients to the dermal layer
- Easy to use with immediate results and provides exceptional moisture

#### **Wearing Qualities**

STEP 02



Apply mist or ampoule to the application area

Attach the patch sheet after

removing the transparent film

After spraying mist, gently tap after removing the white mesh

STEP 03

















### SLICE SHEET MASK

#### **Product Features**

+

- Convenient and hygienic with excellent adherence, perfect for various areas requiring nutrition
- Enhances adhesion to the facial contact surface, ensuring a wrinkle-free and perfect fit
- Fabric optimized for heat transfer printing, leaving zero ink residue, making it ideal for sublimation transfer printing
- Enables diverse design prints and high-quality printing





#### HYDROGEL MASK & PATCH

#### Product Features



- Skin Gel with a 3-layer structure adheres to the skin with essence
- 100% Tencel sheet wraps the hydrogel, providing a moist and soft wearing sensation
- Provides simultaneous effects of skin moisturization, soothing, and improvement of sensitive skin
- Contains locust bean gum to soften rough skin and aid in moisturizing







### FACE FACIAL PATCH



- Face patches attached to various areas of the face
- Various materials, including hydrogel, bio-cellulose, non-woven fabric sheet, cream sheet, etc.
- High-adhesion fabric ensures effective absorption of essence into the skin
- Effects of moisturizing, nutrition, etc., last up to 24 hours



( 11

#### Tissue



#### Pouch



#### Pad



#### Small Package



### LARGE CAPACITY MA