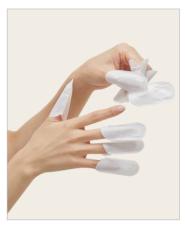

#### PRODUCT LINE-UP

HAND COVERING MASK

LONG ARM COVERING MASK

HAND CUTTING COVERING MASK

2WAY LONG ARM COVERING MASK

#### 4 mold options available based on size

HAND COVERING MASK

Basic Mold
Suitable for both men and women

**Large Mold**Suitable for larger sizes

Extra Large Mold
Suitable for Europeans
with
larger hands