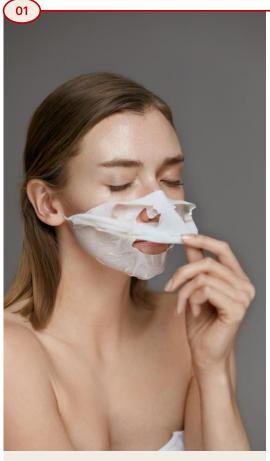

### SLICE SHEET MASK

#### **Product Features**

+

- Convenient and hygienic with excellent adherence, perfect for various areas requiring nutrition
- Enhances adhesion to the facial contact surface, ensuring a wrinkle-free and perfect fit
- Fabric optimized for heat transfer printing, leaving zero ink residue, making it ideal for sublimation transfer printing
- Enables diverse design prints and high-quality printing