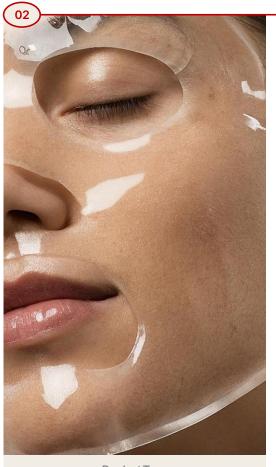

#### **MELTING COLLAGEN MASK**

#### **Product Features**

- Ultra-low-molecular-weight collagen sheet prevents ingredient loss and evaporation, ensuring complete skin absorption
- Patented Nano Technology wraps skin epidermal cells completely, efficiently delivering ingredients to the dermal layer
- Easy to use with immediate results and provides exceptional moisture