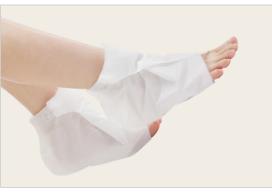

#### **HEEL MASK**

HEEL COVERING MASK

HEEL PEELING COVERING MASK

#### Product Features

- COVERING: Soft heel moisturizing care with a special essence or softening dead skin cells
- **PEELING**: Effectively target the rough heels by removing only the dead skin cells without irritation
  - The heel peeling mask contains AHA and BHA components for effective exfoliation
- Dual fabric with attached stickers (PE fabric + PP non-woven fabric) for enhanced durability
- Regular PE / USDA certified PE / PE fabric with 30% recycled materials available